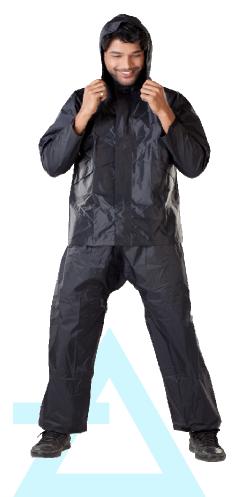

## **AQUASHIELD RAINSUIT**

**ACME AQUASHIELD Rainsuit** 

Product code:

**Model: AQUASHIELD** 

Standard:

## Feature:

Polyester taffeta fabric with Nitrile PVC Coating (0.18 mm thickness), water repellent, ecofriendly, nontoxic fabric

nink Safety... Think ABC

- ACME rainsuit logo embossed on Nitrile PVC coating to signify quality assurance at manufacturing end
- Special inner taping along stitches for total rain protection
- Jacket attached hood with drawstring closure
- Two pockets with flap on the front
- Chest fastened by premium grade virgin plastic Zipper with double flap protection
- Waist adjusted by elasticized waistband
- Velcro fasteners at sleeve cuffs and trouser bottom
- High visibility reflective tape on back for safety at night
- Packaging: pouch
- Colors: Black, Navy Blue, Grey
- Size: M / L / XL / XXL